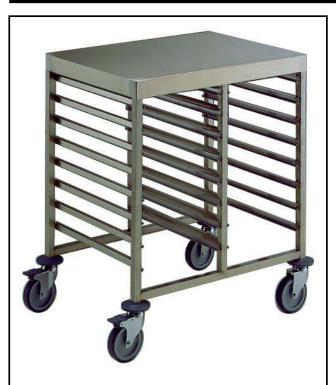

## Service Trolleys 16GN1/1 Container Trolley+ Top

361255 (SCBT161)

16 1/1 GN container trolley with top, 75 mm pitch

#### Item No.

Constructed in 304 AISI stainless steel. Framework in square 25x25mm tubing, completely welded. Fitted with worktop. The C-shaped "non-tip" runners, with upturn at each end, can accommodate GN containers 1/1, 1/2 and 1/3. Containers are positioned in two rows (8+8 1/1GN). N. 4 swivelling castors, two with brakes, mm125 in diameter, fitted with plastic bumpers.

### **Main Features**

- Framework in square 25x25 mm tubing, completely welded.
- Equipped with C-shaped "non-tip" runners, with upturn at each end.
- Accomodates 1/1 GN containers.
- 4 pivoting Ø 125 mm wheels, 2 of which with brakes, fitted with plastic bumpers
- Fitted with worktop.

### Construction

• Constructed entirely in 304 AISI stainless steel.