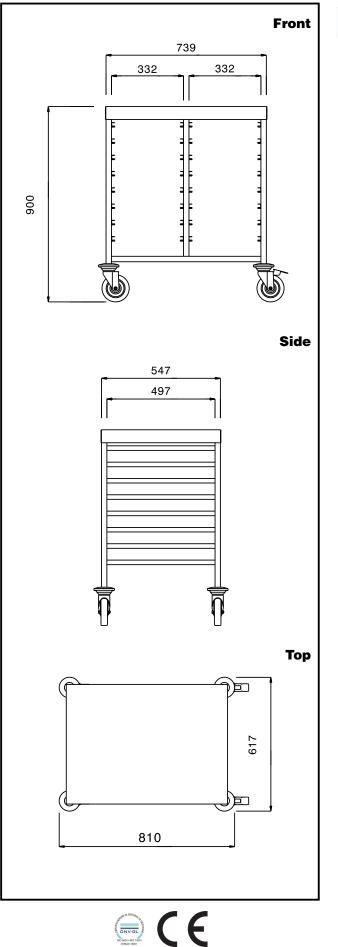

# **Key Information:**

| External dimensions, Width:  |        |
|------------------------------|--------|
| 361255 (SCBT161)             | 617 mm |
| External dimensions, Depth:  | 810 mm |
| External dimensions, Height: | 900 mm |
| Net weight:                  | 26 kg  |